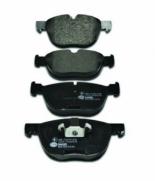

## BRAKE PADS FRONT FOR BMW

Part Number - 355.012-541 **MRP : INR 8558** 

## Details

- High quality brake pad from Hella Pagid.
- Advance friction technology.
  Less stopping time.
  Superb high temp. performance.
  Safe & Durable.