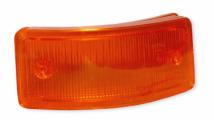

## Lens Blinker Lamp for 1516 R

Part Number - 329.111-021

**MRP: INR 98** 

## **Details**

· Acrylic Finish Amber Blinker Lamp

Voltage: 12V/24V