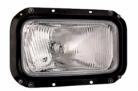

Head Lamp for 1109 P43 With motor option R

Part Number - 327.260-081

MRP: INR 790

**Details** 

Warranty

| Warranty Description:- | 6 month manufacturer's warranty against manufacturing defects only. |
|------------------------|---------------------------------------------------------------------|
|------------------------|---------------------------------------------------------------------|