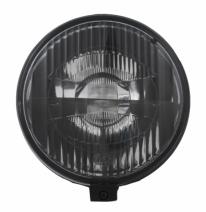

## **HELLA 005750992 Black Magic 500**

Part Number - 005.750-992

MRP: INR 9900

## **Details**

• Light-weight Design.

Light-Weight Design.
Aluminum vapor-coated reflector.
Impact-resistant reinforced ABS housing.
Change the look of any Hella 500 Series lamp with our color shieldz protective films available in yellow, smoke, or Blue Shades.
Bonded glass lens.