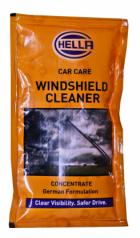

## HELLA 358003101 Screen Wash Concentrate 50ML

Part Number - 358.003-101

**MRP: INR 20** 

### **Details**

- Sparkling water repellent finish with Crystal clear visibility.
  Does not attack rubber, paint and plastics
  Reduces Mist Formulation & Smear Marks
  Prevents rain, bugs and grime from sticking to glass
  Increase driving safety and comfort
  Keep the flexibility of wiper & extend the life of the wiper.