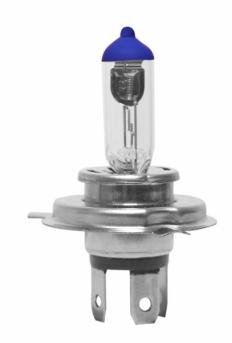

### HELLA 002088453 H4 P45t 24V 100/90W Rallye Bulb

Part Number - 002.088-453

MRP: INR 260

## **Details**

Hella is a german brand
100% imported bulb with german technology
All high wattage bulbs have a longer life compared to market

Voltage: 24V Wattage: 100W CapBase: P45T