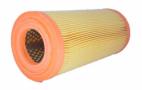

Filter for M&M Scorpio/Bolero/Max Turbo/Thar (D)

Part Number - 358.130-221

MRP: INR 442

### **Details**

- High dirt absorption capacity.
  State of the art material increases the filter tolerance for optimum engine performance.
  Special paper ensures maximum filter performance.
  Precise fitting accuracy for easy installation.